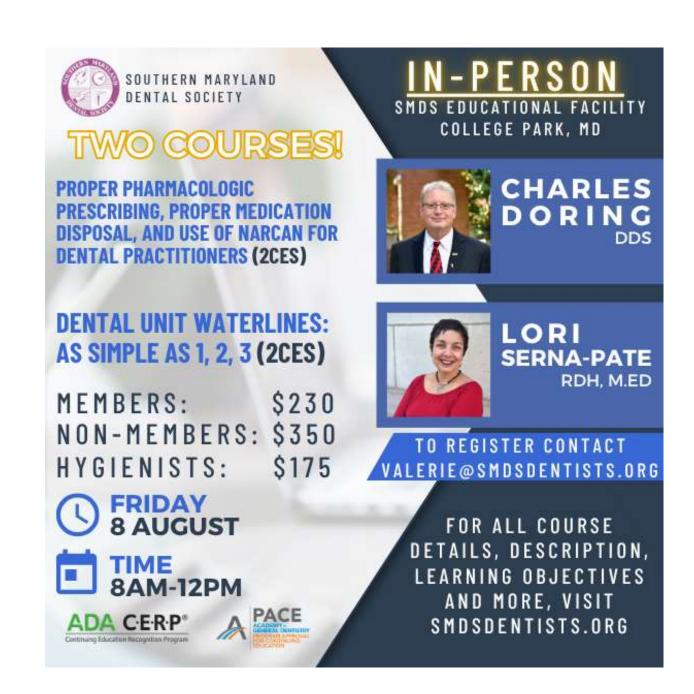

## THE SOUTHERN MARYLAND DENTAL SOCIETY Continuing Education CE

Proper Pharmacologic Prescribing, Proper Medication Disposal and Use of Narcan for the Dental Practitioners.

ALSO

Dental Unit Waterline: As Simple as 1,2,3. These Courses are recommended to you by the MD State Board of Dental Examiners to use towards mandatory CE for the Dental License.

## **SPEAKERS**:

Charles Doring, DDS, MAGD and Lori Serna-Pate RDH, Med DATE: Friday August 8, 2025, Time: 8:00am to 12:00noon.

The COURSES will be held in the SMDS Classroom Facility located at the address below.

COST: SMDS and PDS Members: 235.00 Non-member dentists: 350.00

NAME: \_\_\_\_\_

Email Address: \_\_\_\_\_

Telephone: \_\_\_\_\_

Please mail a check to: Southern Maryland Dental Society 4920 Niagara Road College Park, Md 20740